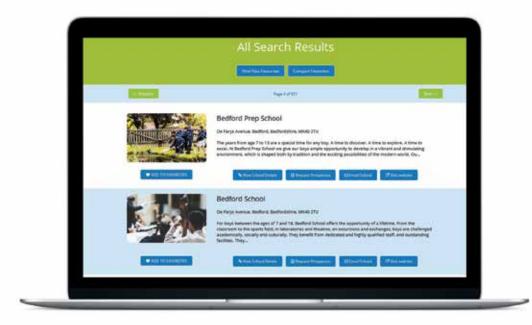

### Why do parents and students use the isbi Schools Directory?

The isbi Schools Directory not only enables parents and students to tailor their search requirements (by type, location, academics, learning support, special needs support, music, the arts, sport, extra-curricular and more) but also the option to compare, short-list and then contact schools too... all at no cost!

No other schools directory offers so many families free access to so much detailed information about so many private schools, and the tools to easily search and compare it.

#### Generate enquiries, registrations and enrolments

Parents and students use and recommend the isbi Schools Directory because of the amount of detail they can find about schools and the opportunity to compare them, thanks to our advanced search and match tools.